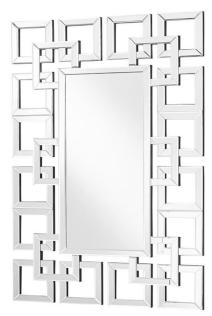

## **Moder COLLECTION**

Clear Wall Mirror 31.5 inch Clear finish

Item No:MR9129 (Clear)

**Available Finishes** 